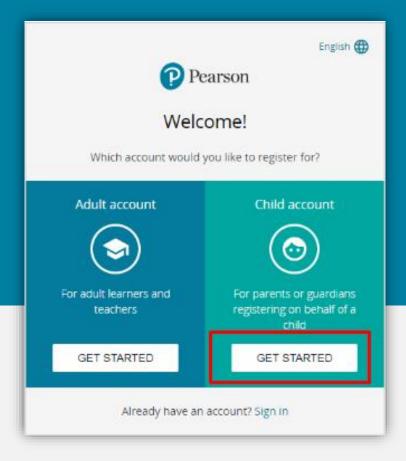

#### To create an account:

- 1- Go to: https://english-dashboard.pearson.com 2- Choose preferred language.
  - 3-Clik on Create an account.

4- To create a new student account click on the **Get Started** button under the **Child account** field.