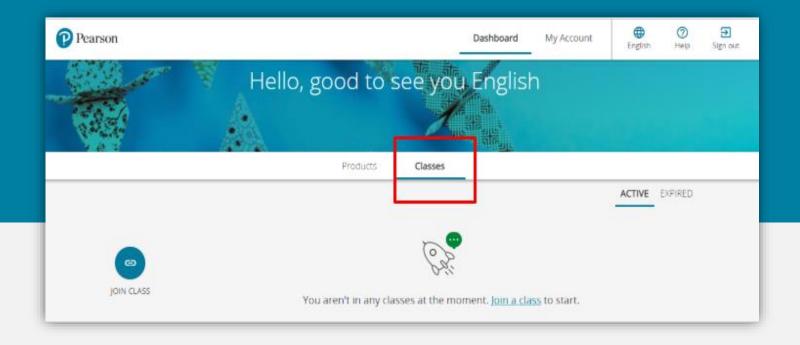

#### Join a Class

1- To join a teacher class click on Classes.2- Click on Join Class button.

#### Join a Class

3- Fill in the class code shared by your teacher and click on **Join** button.