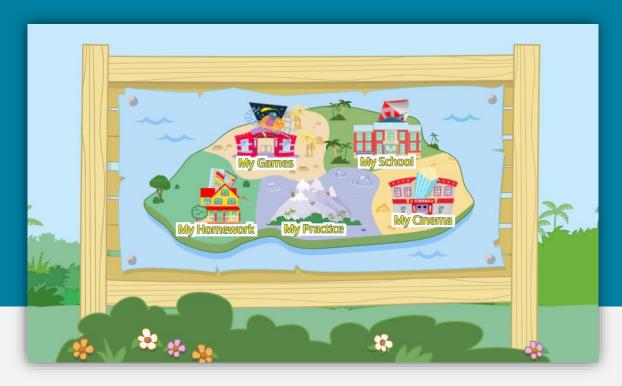

#### **Student World**

2- When entering your class, you will see a map. In there you can reach all resources that are available for your product.

**Note**: Depending on a product you have, you may see different available resources