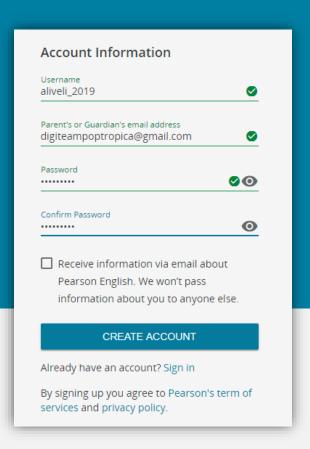

5- Enter your personal and your new account information and click on **Create Account** button.

Please note that a username can contain only lowercase letters, numbers, underscores [\_] and dashes [-].