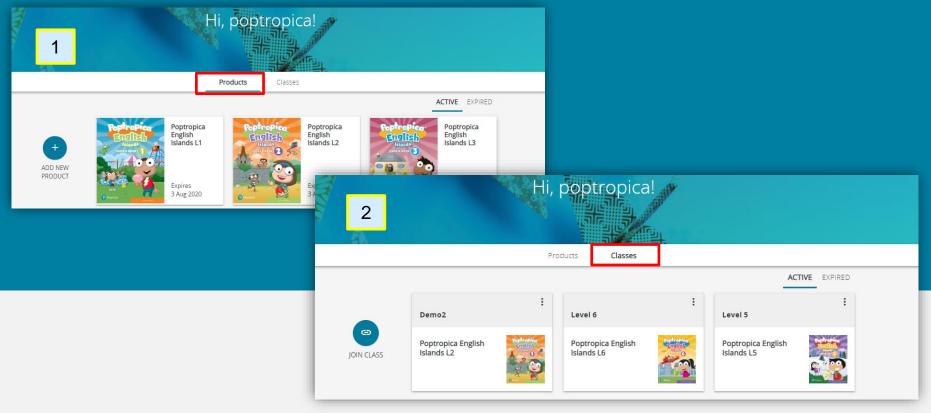

#### **Student World**

Student World is the place on a platform where you can find all the resources and learning materials related to your course.

To access your course resources:

1- Click on a product icon under **Products (1)** or **Classes (2)**.