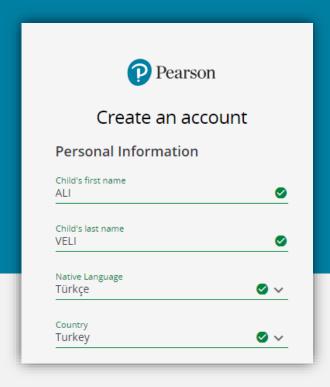

5- Enter your personal and your new account information and click on **Create Account** button.

Please note that a username can contain only lowercase letters, numbers, underscores [\_] and dashes [-].