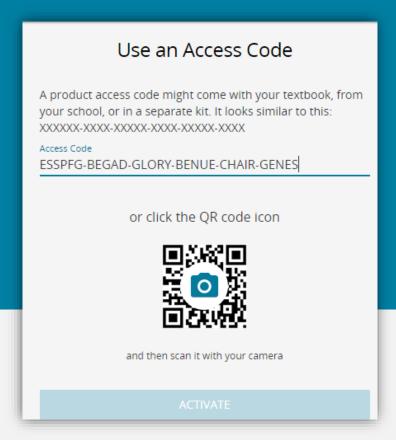

Your account has been successfully created.

6- To add a product click on **Add New Product** button.

6. Enter the Access Code written at the back of your book cover and click on **Activate** button.

Good Job! A new product has been successfuly added to your account.