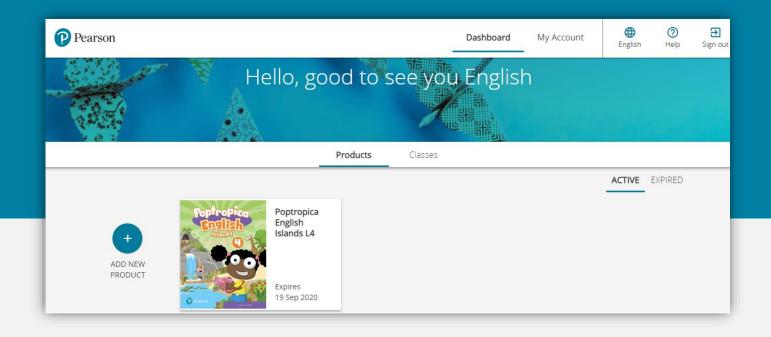

Your account has been successfully created.

6- To add a product click on **Add New Product** button.

6. Enter the Access Code written at the back of your book cover and click on **Activate** button.

Good Job! A new product has been successfuly added to your account.