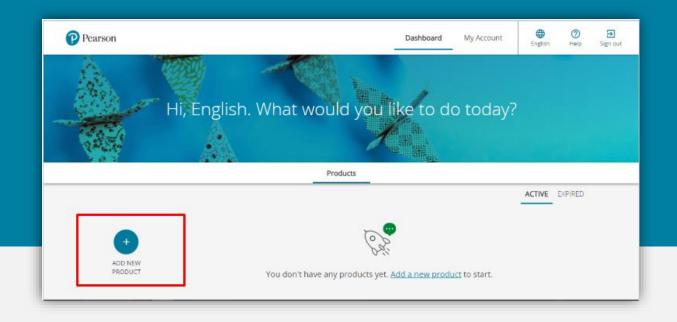

Your account has been successfully created.

6- To add a product click on **Add New Product** button.

6. Enter the Access Code written at the back of your book cover and click on **Activate** button.

Good Job! A new product has been successfuly added to your account.