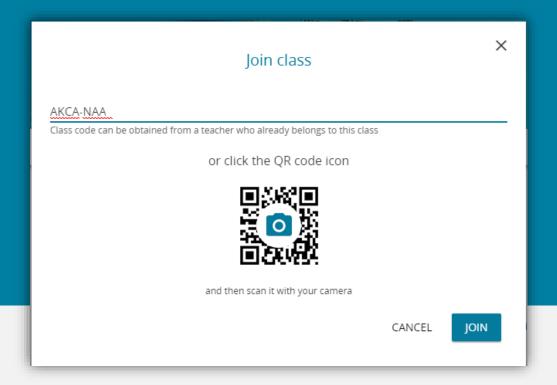

#### Join a Class

3- Fill in the class code shared by your teacher and click on **Join** button.