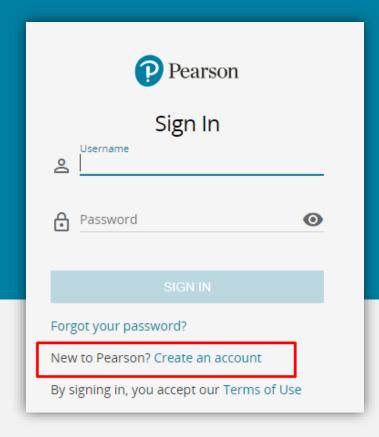

#### To create an account:

- 1- Go to: https://english-dashboard.pearson.com 2- Choose preferred language.
  - 3-Clik on Create an account.

4- To create a new student account click on the **Get Started** button under the **Child account** field.